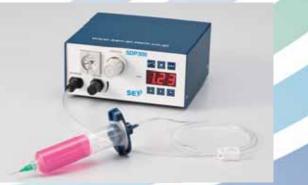

## Economical, compact dispenser increases yields and improves bond quality

The SDP300 dispensing controller is designed to provide precise and easy control of adhesives, lubricants and other assembly fluids. SDP300 features vacuum control and a convenient Teaching function that makes it easy to determine the correct amount of fluid to apply.

## Features

- $\cdot$  Volume can be adjusted by TEACH function
- Highly controlled by Timer, Steady and Teaching modes
- Vacuum function prevents dripping
- · Lightweight and easy-to use design

SDP300 can be used with SET component system