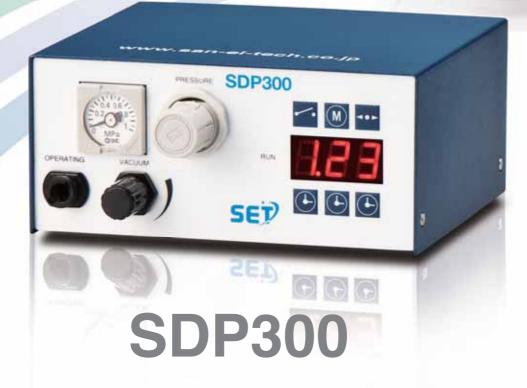

## Economical, compact dispenser increases yields and improves bond quality

The SDP300 dispensing controller is designed to provide precise and easy control of adhesives, lubricants and other assembly fluids. SDP300 features vacuum control and a convenient Teaching function that makes it easy to determine the correct amount of fluid to apply.

## Features

- $\cdot$  Volume can be adjusted by TEACH function
- Highly controlled by Timer, Steady and Teaching modes
- Vacuum function prevents dripping
- · Lightweight and easy-to use design

SDP300 can be used with SET component system

## Product specification

|                                                       | SDP300                                                                                                               |
|-------------------------------------------------------|----------------------------------------------------------------------------------------------------------------------|
|                                                       |                                                                                                                      |
| Input AC (to power supply)                            | DC24V (AC100 $\sim$ 240V adapter included)                                                                           |
| Power supply                                          | 20W                                                                                                                  |
| Air Input Requirement                                 | 0.7MPa maximum<br>(Purified dry air or a 5 micron filter is required.)                                               |
| Dispensing pressure setting range                     | 0~0.7MPa                                                                                                             |
| Dispensing time setting range                         | 0.005 ~ 99.9sec                                                                                                      |
| Cycle initiate                                        | Foot pedal, finger switch, signal for 5DC-24V(I/O)                                                                   |
| Input / Output                                        | 9 pin DB connector                                                                                                   |
| Ambient operating condition                           | $5^{\circ}C \sim 40^{\circ}C$ (non-condensing)                                                                       |
| Cabinet Dimensions<br>( )including protruding portion | W160×D141(178)×H73(78)mm                                                                                             |
| Weight                                                | 1.2kg                                                                                                                |
| Accessories                                           | AC adapter, foot pedal switch                                                                                        |
| Optional parts%<br>(Please contact us for details)    | <ul> <li>syringe adapter</li> <li>syringe</li> <li>piston</li> <li>dispensing tips</li> <li>finger switch</li> </ul> |