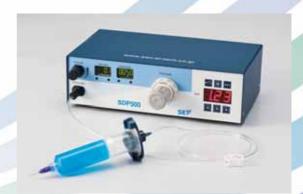

# Most versatile, all-digital display for optimal process control



The SDP500 dispensing controller is ideal for a wide variety of applications that involve manual operating or automated process. All-digital display provides easy programming for the processes that require a high degree of process control.

#### **Features**

- · Volume can be adjusted by TEACH function
- Highly controlled by Timer, Steady and Teaching modes
- · Vacuum function prevents dripping
- · Stabilized by internal air pressure reservoir
- Most versatile, all-digital display for optimal process control



SDP500 can be used with SET component system



#### Product specification

|                                                    | SDP500                                                                 |
|----------------------------------------------------|------------------------------------------------------------------------|
|                                                    | SOPIO SET                                                              |
| Input AC (to power supply)                         | DC24V (AC100 ~ 240V adapter included)                                  |
| Power supply                                       | 20W                                                                    |
| Air Input Requirement                              | 0.7MPa maximum<br>(Purified