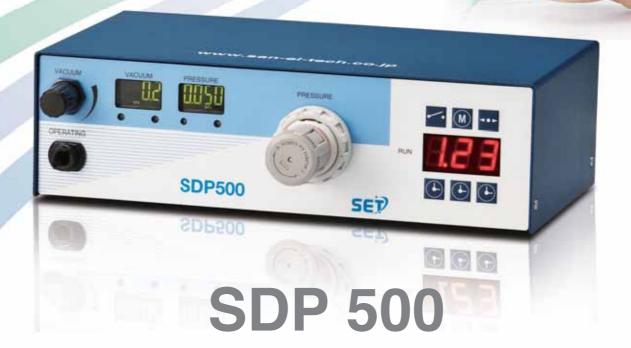

# Most versatile, all-digital display for optimal process control

The SDP500 dispensing controller is ideal for a wide variety of applications that involve manual operating or automated process. All-digital display provides easy programming for the processes that require a high degree of process control.

#### **Features**

- · Volume can be adjusted by TEACH function
- Highly controlled by Timer, Steady and Teaching modes
- · Vacuum function prevents dripping
- · Stabilized by internal air pressure reservoir
- Most versatile, all-digital display for optimal process control